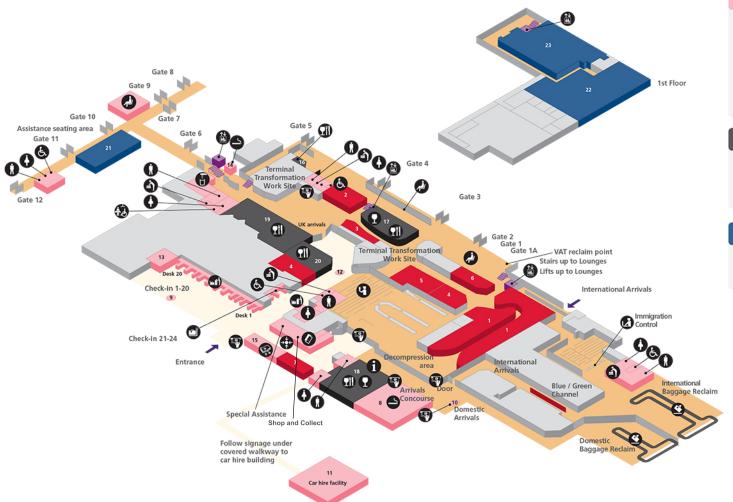

# **Aberdeen International Airport**

Main terminal

### Shopping

World Duty Free WHSmith Boots WHSmith Bookshop Dixons travel 4 Rolling luggage

#### Services

Beer Garden (The Granite City) Departures 12 - smoking facilities Left luggage / Lost property 13 9 Baggage weighing Smoking shelter 14 Cash machine (ATM) Travelex bureau de change 15 Car hire facility Avis / Budget / Enterprise / Europear / National / 11 Hertz / Sixt

#### Food and drink

Costa Coffee The Distilling House 19 Bocco Joe's Coffeehouse 20 The Granite City 18

#### **Passenger lounges**

Eastern Airways lounge **British Airways** Executive Lounge Northern lights lounge

Accessible toilet

Baby changing

Baggage reclaim Bar/Pub

Bureau de change

Changing places

Check-in

Customs

f Information

Lift

Meeting point

Restaurant/Café Seating area

Security Search

Self-service check-in

Smoking facilities outdoor

23

Ticket sales

Toilet men

Toilet women

Water refill station

Public areas

Passenger areas

## **Aberdeen International Airport**