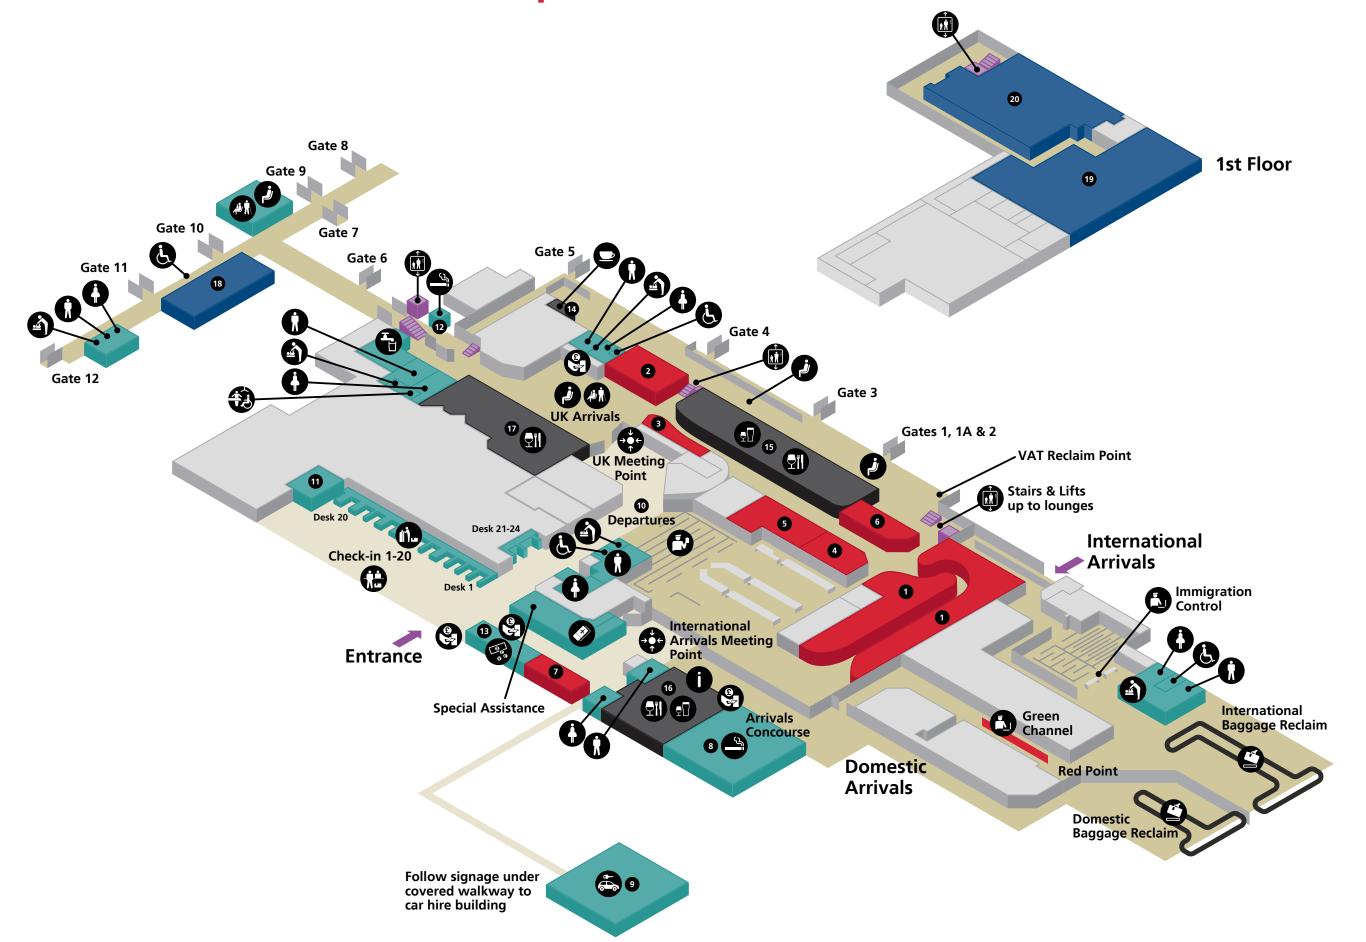

# Main Terminal

**Aberdeen International Airport** 

## Shopping

**World Duty Free Boots** 

**Discover Aberdeen** WHSmith

**WHSmith Bookshop** 

10

12

13

16

**InMotion** 

#### Services

**Beer Garden (The Granite City)** 

Car hire facility Avis / Budget / Enterprise **Europcar / National** Hertz / Sixt

**Departures** 

**Left luggage / Lost property Smoking area airside** 

Travelex bureau de change

## **Food & Drink**

**Costa Coffee** 

Bocco

**The Granite City** 

The Distilling House

### **Passenger Lounges**

John Muir Lounge (Special Assistance Lounge)

**Northern lights Lounge** 

**British Airways Executive Lounge** 20

Cafe

**Ticket Sales** 

Male toilet

Female toilet

Water refill station

Outdoor Smoking facilities

Accessible toilet

ATM

**Baby changing** 

**B**aggage reclaim

Bar/Pub Bureau de change

Changing places

Check-in

Customs

Information

Meeting point

Restaurant

Seating area Assistance seating area

**Security Search** 

Self-service check-in

**Car Rental** 

**Public areas** 

Passenger areas

**Aberdeen International Airport** 

aberdeenairport.com